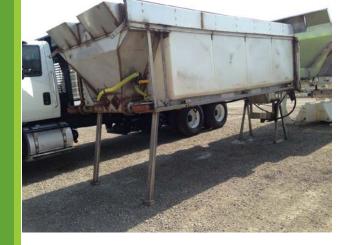

## Dual Auger Insert

**Issues:** Hoppers have limited capacity, no unload capabilities, high center.

**Solution:** Create insert with dual augers, 800+ gallons of liquid, rock gate for easy Unload, self-loading system. Inserts into Standard bed with AR400 floor.