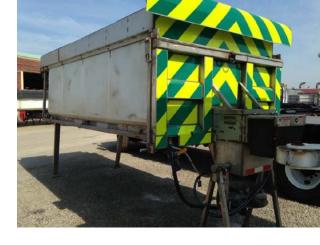

## Dual Auger Insert

**Issues:** Hoppers have limited capacity, no unload capabilities, high center.

**Solution:** Create insert with dual augers, 800+ gallons of liquid, rock gate for easy Unload, self-loading system. Inserts into Standard bed with AR400 floor.