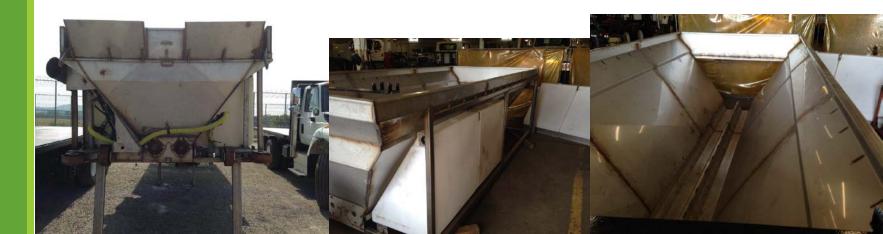

## Dual Auger Insert

**Issues:** Hoppers have limited capacity, no unload capabilities, high center.

**Solution:** Create insert with dual augers, 800+ gallons of liquid, rock gate for easy Unload, self-loading system. Inserts into Standard bed with AR400 floor.